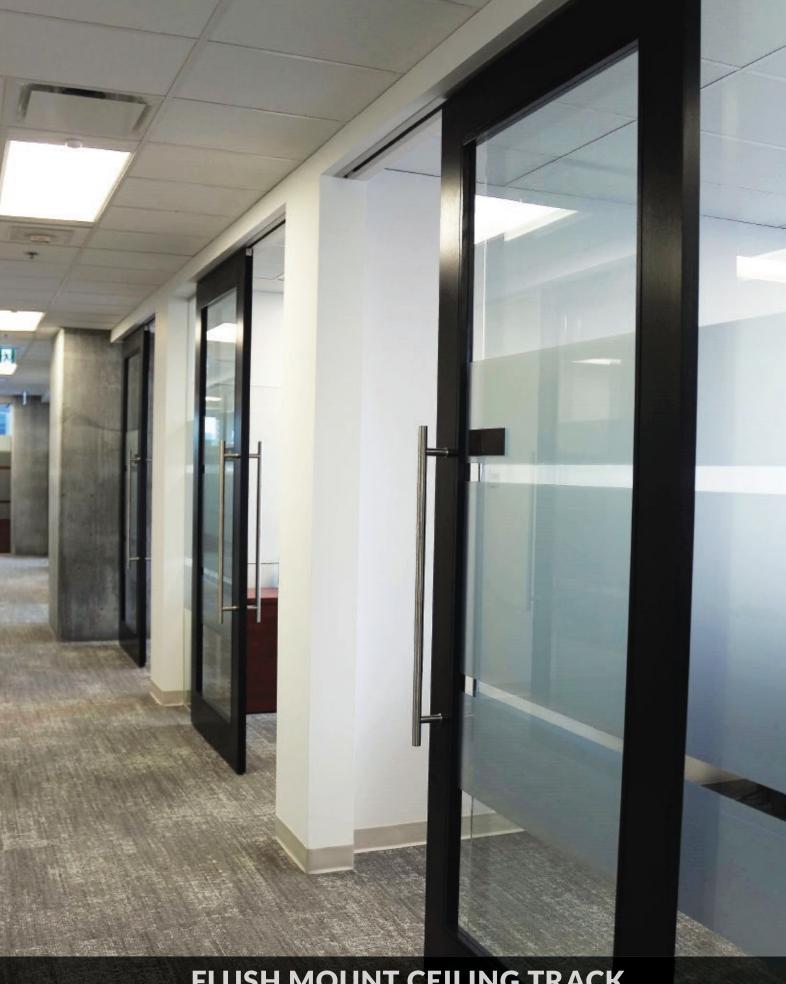

## **FLUSH MOUNT CEILING TRACK ARCHITECTURE & DESIGN COLLECTION**

ARCHITECTURE & DESIGN COLLECTION

Minimalistic by design, the CC-810 zero clearance hanger paired with the CC-905 flush mount ceiling track remove distraction from the room by levelling the track with the ceiling. The CC-810 hangers reduce light and sound entry, while our nylon wheels with precision ball bearings allow for smooth and quiet door operation. The addition of the Catch'N'Close closing system enables the door to glide into position without assistance.

## **FLUSH MOUNT CEILING TRACK**