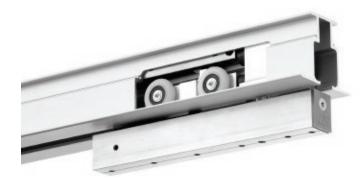

## CCFC-810 Up to 300 lbs. [136 kg] per door

Available in clear, bronze or black anodized or powder-

[] = maximum door weight (2 for 200 lbs. [91 kg] or 3 for 300 lbs. [136 kg]) **Note:** [track length] = door width x 2 (for 1 door kits)